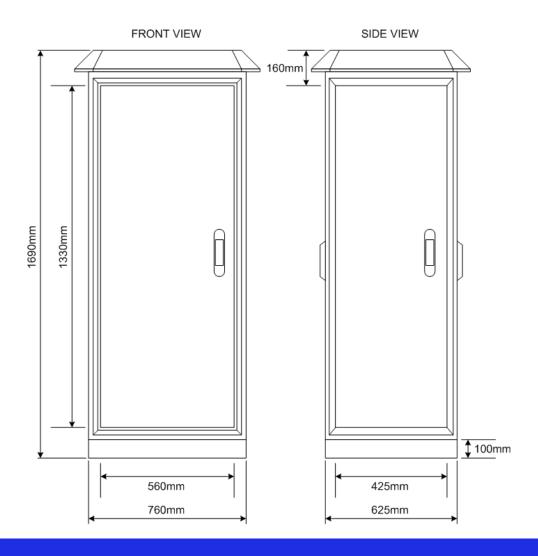

## **3 Door Roadside Cabinet**

Weight: Approx 120kg

Material: 3.5mm Aluminium

Finish: Anti Graffiti Smoke Blue Colour

Mounting: 4 frangible mounting plates