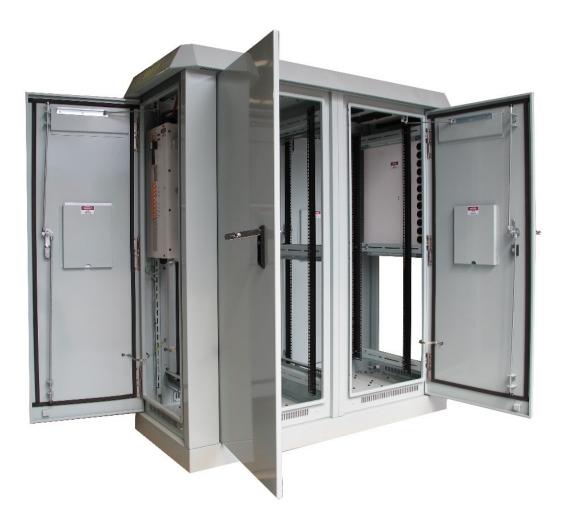

The 6 Door roadside cabinet features 2x 19" rack mount features with two side accessibility doors. The cabinet features gear tray, optional battery compartments and a custom switchboard housed in one or both of the side access doors.

### **Features**

- IP55 Rating
- Flush Fitted Front, Rear and Side Doors with 3-Point Locking
- Gland Plates on Base
- Frangible Mounting Plates
- Document Holder
- Adjustable 19" Internal Mounting Rails
- Anti-Graffiti Paint
- All Welded Seams
- Four Ventilation Fans Installed in the Hood
- LED Lighting
- Door Open Sensor
- 2x 19" rack mounting including 5" wide Gear Trays
- VicRoads Bi Lock Compatible