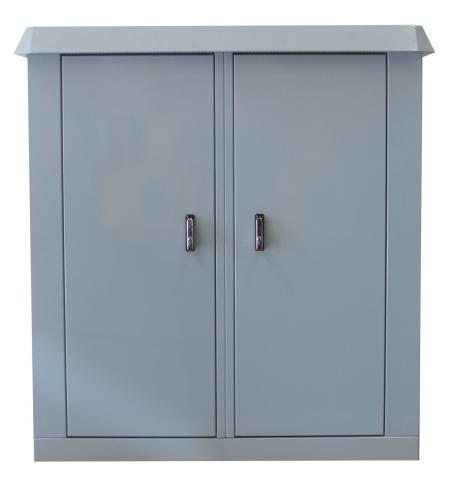

# Roadside ITS Cabinet (6 Door)

The Hi-Lux road side series of cabinets are specifically designed for installation on road sides and withstand adverse weather conditions, vandalism and limit damage during vehicle collisions.

The 6 Door roadside cabinet features 2x 19" rack mount features with two side accessibility doors. The cabinet features gear tray, optional battery compartments and a custom switchboard housed in one or both of the side access doors.

### **Features**

- IP55 Rating
- Flush Fitted Front, Rear and Side Doors with 3-Point Locking
- Gland Plates on Base
- Frangible Mounting Plates
- Document Holder
- Adjustable 19" Internal Mounting Rails
- Anti-Graffiti Paint
- All Welded Seams
- Four Ventilation Fans Installed in the Hood
- LED Lighting
- Door Open Sensor
- 2x 19" rack mounting including 5" wide Gear Trays
- VicRoads Bi Lock Compatible