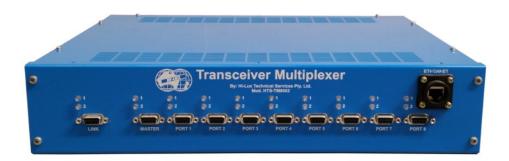

## Multiplexer

The Transceiver Multiplexer (MUX) allows up to 8 RTA devices to be linked through a single radio link. Primarily used on ramp control sites, the Transceiver Multiplexer removes the need for trenching and cabling to signs around the site. It will directly connect to a field processor and send all communications to field devices by local radio. It requires no setup and is ready to use as soon as it is installed.

## **Features**

- 8 x RS232/RS422 Serial Inputs
- 915MHz Spread Spectrum Data Radio
- Up to 5km Coverage

WHEN RELIABILITY MATTERS