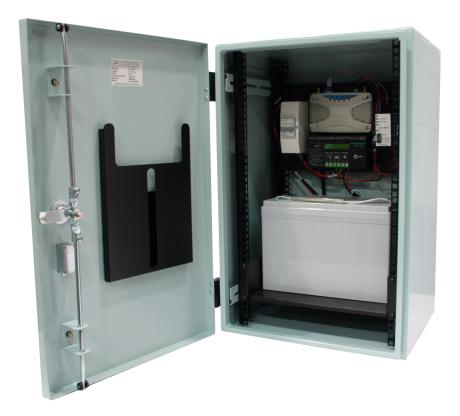

### **Features**

- Over height vehicle detection
- Detects vehicles travelling in one direction (optional)
- Radio linked detector (optional)
- Battery Backup (optional)
- Fault reporting (optional)
- Backend integration (optional)