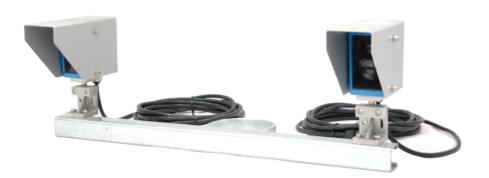

# **Over Height Detection System**

Hi-Lux Over Height Detection Systems provide a complete solution for detecting vehicles which exceed height limitations for bridges tunnels or other infrastructure. The system includes a remote detection unit which detects the vehicle travelling in the defined direction and wirelessly transmits the detection to the sign controller.

### **Features**

- Over height vehicle detection
- Detects vehicles travelling in one direction (optional)
- Radio linked detector (optional)
- Battery Backup (optional)
- Fault reporting (optional)
- Backend integration (optional)

## **Over Height Detection System**

| Voltage:             | 12 Vdc / 240Vac                                 |
|----------------------|-------------------------------------------------|
| Detector Power:      | 20W                                             |
| Example Sign Width:  | 1750mm                                          |
| Example Sign Height: | 870mm                                           |
| Mounting:            | Mounting Channel (P3000 Unistrut or Compatible) |
| Ingress Protection:  | IP55 Rating                                     |