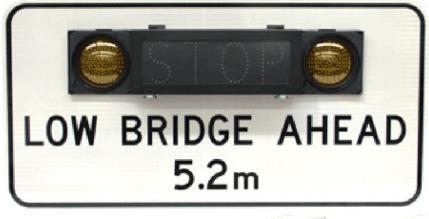

# **Over Height Detection System**

Hi-Lux Over Height Detection Systems provide a complete solution for detecting vehicles which exceed height limitations for bridges tunnels or other infrastructure. The system includes a remote detection unit which detects the vehicle travelling in the defined direction and wirelessly transmits the detection to the sign controller.

If required as part of the package, the sign controller flashes the warning lights and initiates the STOP sign, as well as reporting the over height event to the control centre.

## **Over Height Detection System**

| Voltage:             | 12 Vdc / 240Vac                                 |
|----------------------|-------------------------------------------------|
| Detector Power:      | 20W                                             |
| Example Sign Width:  | 1750mm                                          |
| Example Sign Height: | 870mm                                           |
| Mounting:            | Mounting Channel (P3000 Unistrut or Compatible) |
| Ingress Protection:  | IP55 Rating                                     |