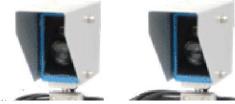

# **Over Height Detection System**

Hi-Lux Over Height Detection Systems provide a complete solution for detecting vehicles which exceed height limitations for bridges tunnels or other infrastructure. The system includes a remote detection unit which detects the vehicle travelling in the defined direction and wirelessly transmits the detection to the sign controller.

### **Features**

- Over height vehicle detection
- Detects vehicles travelling in one direction (optional)
- Radio linked detector (optional)
- Battery Backup (optional)
- Fault reporting (optional)
- Backend integration (optional)