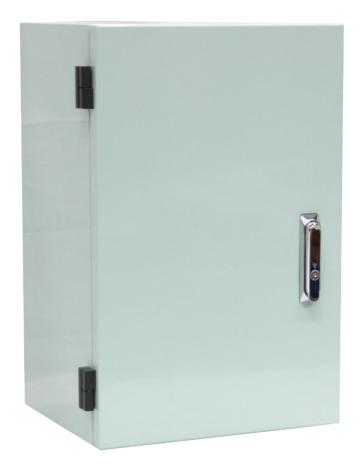

## Pole Mounted Enclosure

The Hi-Lux pole mount series of enclosures are specifically designed for installation on poles to withstand vibrations, adverse weather conditions, vandalism and are even designed to limit the damage encountered during a collision.

## **Features**

- IP56 Rating
- Document Holder
- Adjustable Internal Mounting Rail System (¾ Width Rack)
- Flush Fitted Door with 3-Point Locking
- All welded seams
- Anti-Graffiti Paint

WHEN RELIABILITY MATTERS