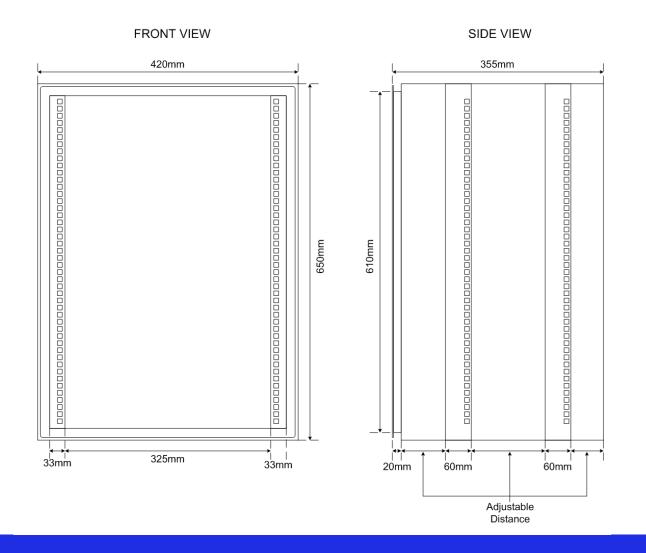

The pole mount series features adjustable ¾ width rack mount rails which allow a diverse range of equipment to be installed. Many optional additions can be purchased including extra gear trays, battery compartments, shelves or laptop stays.